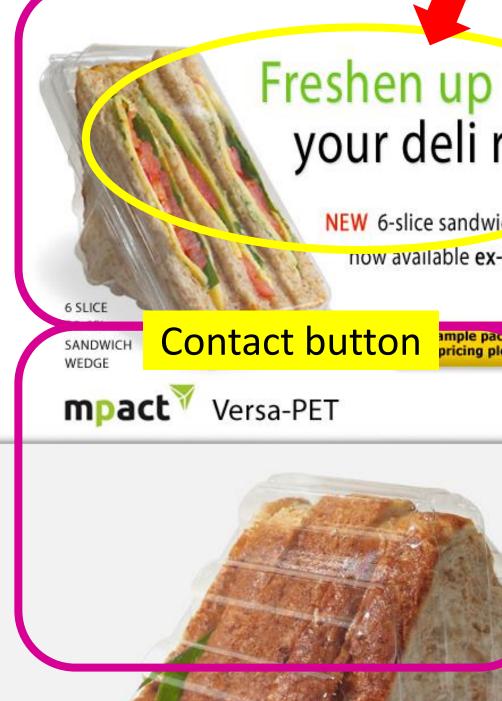

# your deli range

**NEW** 6-slice sandwich meage now available ex-stock

ample pac, and pricing pleas

I have some questions, please make contact

Sandwiches wedges full range: 2,4 & 6-slice Hinged, clear PET. Available ex-stock and competitively priced. Mulitpurpose with full food compliance and hygiene certification.